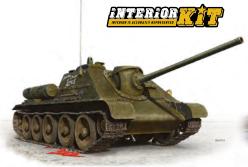

INTERIOR

35172 U.S.MOTORCYCLE WLA WITH RIDER

35173 GAZ-AAA CARGO TRUCK Mod. 1941

35175 SU-122 (INITIAL PRODUCTION)

35176 REST ON MOTORCYCLE

**35177** GAZ-AAA W/QUAD M-4 MAXIM

35178 SU-85 MOD. 1943 (EARLY PRODUCTION) W/CREW