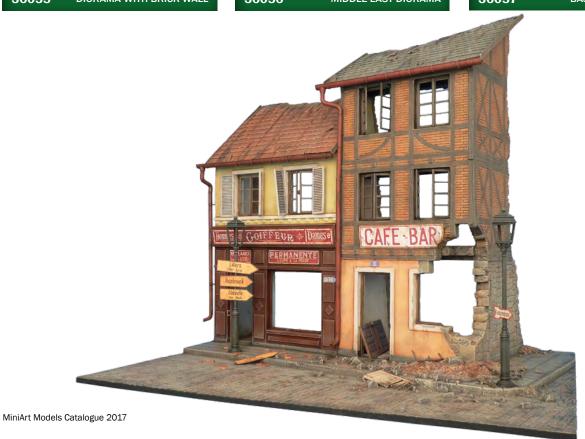

#### **BUILDINGS AND ACCESSORIES SERIES**

NEVER BEFORE AVAILABLE IN PLASTIC, our Diorama Series breaks new ground in modeling innovation. Each kit contains buildings, accessories and matching, textured bases to form a complete diorama.

The creative flourishes are everywhere, like advertising on a street kiosk, period lamp posts, directing signs and more. The realism is exceptional. To complete the dioramas, some kits contain military figures in varied poses, including marching, resting and fighting. Their weapons, armored vehicles and accessories are included. MiniArt Models Catalogue 2017