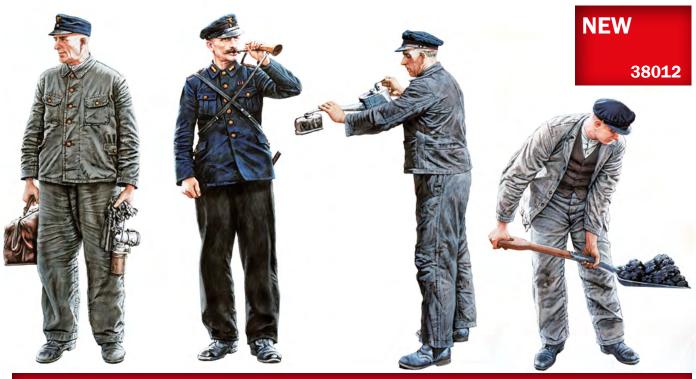

38011

**SOVIET VILLAGERS** 

**GERMAN RAILROAD STAFF 1930-40S** 

38007

TRAM CREW w/PASSENGERS

38009

EUROPEAN TRAMCAR W/CREW & PASSENGERS

38010

GERMAN RAILSTATION STAFF 1930-40S

38002

LF 8 WITH TSA. GERMAN LIGHT FIRE TRUCK

1:35

**BUILDINGS & ACCESSORIES** 

ADVANCED TECHNIQUES DELIVER DETAIL AND CONVENIENCE

In this ORIGINAL SERIES, the art of injection molding and the latest vacuum forming techniques merge to add a NEW DIMENSION to your hobby.