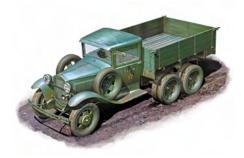

"Best AFV in 1/35 scale" 2012 for our 35127 GAZ-AAA -MHobby. Russia.

MiniArt Models Catalogue 2017

1:35 WWII MILITARY

**MINIATURES** 

COMPLETE PACKAGE EVERYTHING YOU NEED FOR AN ACCURATE MODEL IN ONE BOX

35047 U.S. JEEP CREW

35049 SOVIET JEEP CREW

35050 BRITISH STAFF CAR W/CREW

35051 BRITISH JEEP CREW.

35052 SOVIET ARTILLERY TRACTOR YA-12. EARLY PROD.

35053 GERMAN JAGDPANZER SU-76 (r) w/CREW

35054 GERMAN SPG CREW RIDERS