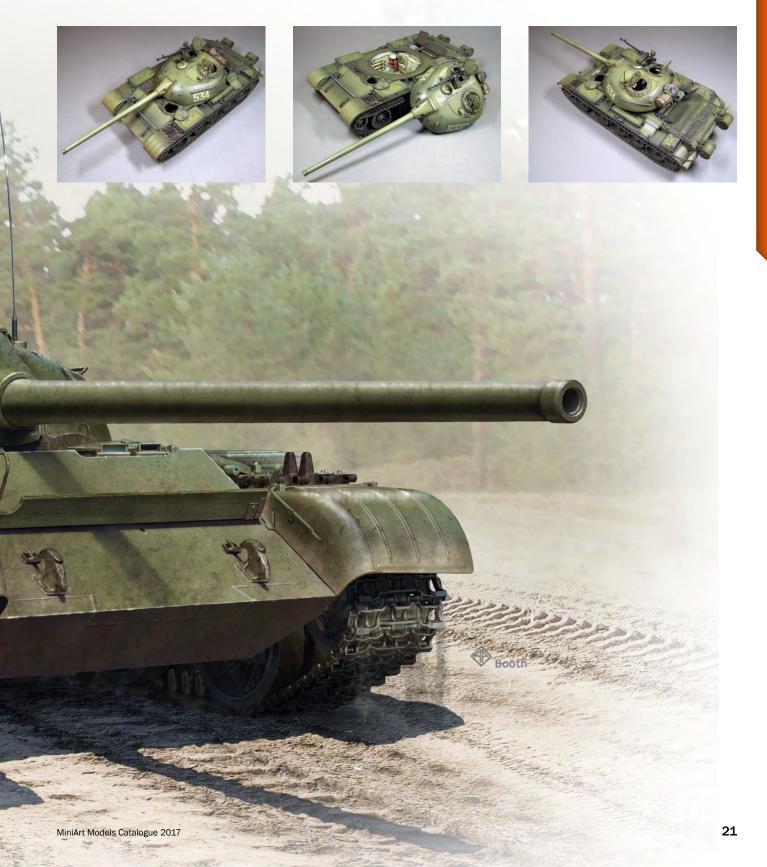

## MILITARY MINIATURES

OUR "POST WAR" AND "MODERN" PERIODS SERIES OF KITS ARE DESIGNED TO BRING YOU ALL OF MOST EXCITING INNOVATIONS AND TECHNOLOGICAL ADVANCES SINCE WWII.

From 1945 to the present day the world has changed and conflict has come and gone. This series of kits will include modern tanks, cars, trucks, AFV's and figures beautifully rendered and with scrupulous attention to detail. The aim here is to provide accurate, well engineered and excellently presented kits that will fascinate, excite and engage so as to immerse the modeller into the subject.

37014

T-54-1 SOVIET MEDIUM TANK

23

Booth

1:35

**MINIATURES** 

**NEW WAYS.** 

MINIATURES SERIES PRESENTS CIVILIAN SUBJECTS.