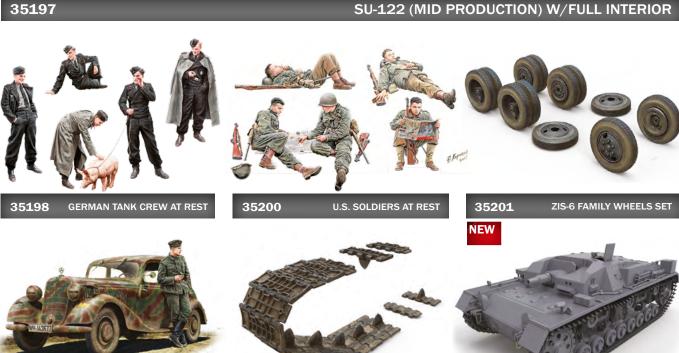

35094 SOVIET NAVAL TROOPS

35098 FIELD KITCHEN KP-42
WINTER SCENERY

35099 GAZ-AA FAMILY WHEELS SET

35101 U.S. MOTORCYCLE REPAIR CREW

35102 SOVIET INFANTRY WEAPONS & EQUIPMENT

35103 MB TYPE 170V. CABRIO SALOON

**GERMAN SOLDIERS (WINTER 1941-42)** 

35213 Pz. Kpfw. III Ausf. D-B

35216 T-34 Wafer-Type
Halved Workable Track Links Set

35210 Stug. III 0-Series

Pz. Kpfw. III Ausf. B w/Crew Special Edition 35221

35225

U.S. TRACTOR W/TOWING