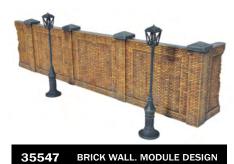

#### **BUILDINGS AND ACCESSORIES SERIES**

35568

RAILWAY TRACK & DEAD END (EUROPEAN GAUGE)

35543 NORTH AFRICAN RUINS

35567 **RAILROAD WATER CRANE** 

35545 BUILDING STAIR

35546

BRICK WALL. MODULE DESIGN