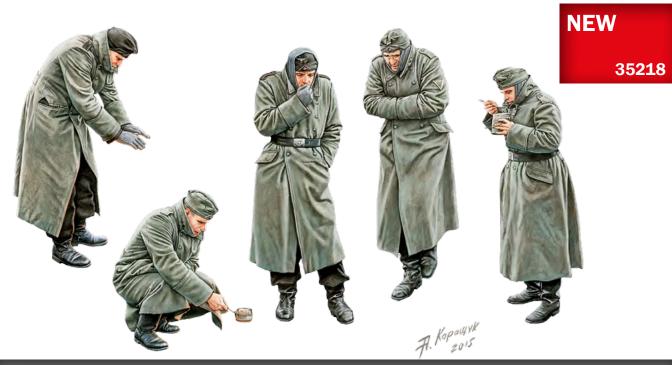

GERMAN ARTILLERY CREW. SPECIAL EDITION

35193

T-44 SOVIET MEDIUM TANK

35194 T-70M SOVIET LIGHT TANK W/CREW. SPECIAL EDITION

35195 U.S. ARMY BULLDOZER

35196

ZIS-5 FAMILY WHEELS SET

35218