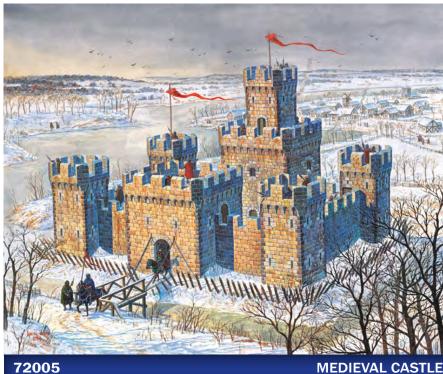

#### HISTORICAL MINIATURES SERIES

Modelers, gamers and hobbyists have never had the opportunity to work with these choices of subject matter in these chosen timeframes.

MiniArt has created, in plastic, a series of historically accurate stone fortress, castle, soldiers, weapons and accessories from the 4<sup>th</sup> through the 15<sup>th</sup> century and beyond.

The range of MULTICOLORED KITS creates an opportunity to build up them in both ways: painted and unpainted