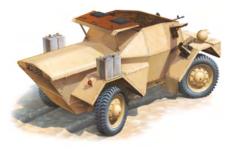

35070 U.S. TANK CREW (NW EUROPE)

35071 BRITISH SOLDIERS TANK RIDERS

35072

GERMAN ARMOURED CAR CREW

35073 SOVIET 45mm SHELLS W/AMMO BOXES

35074

DINGO Mk. II Pz. Kpfw. Mk. I 202 (e) w/CREW

35077 DINGO Mk.III BRITISH ARMORED CAR w/CREW