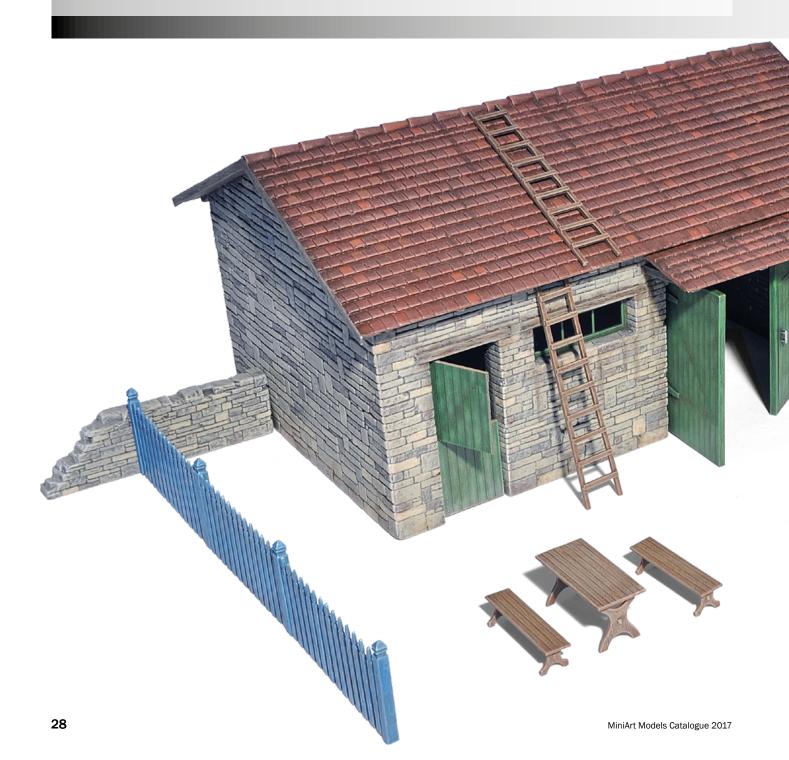

#### **BUILDINGS AND ACCESSORIES SERIES**

**35510** FRENCH VILLAGE HOUSE

35511 RUINED GARAGE

35513 FRENCH CAFÉ

35515 ARDENNES BUILDING

35517 POLISH VILLAGE HOUSE

FLAT TILE ROOF 35518

RUINED CITY BUILDING

35520 RUINED VILLAGE HOUSE

35566 **RAILWAY SEMAPHORE** 

VILLAGE WORKSHOP **35521** 

31 MiniArt Models Catalogue 2017

35559

## **BUILDINGS AND ACCESSORIES SERIES**

**35552** 

SECTIONS OF BRICK BUILDING. MODULE DESIGN

35553

EUROPEAN CART

35555 EUROPEAN TILED ROOF

35556 SHED WITH WOODEN FENCE

**35557** WORKSHOP