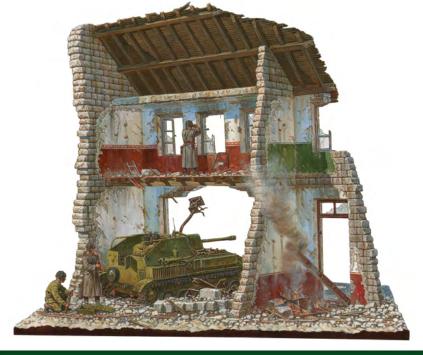

#### **BUILDINGS AND ACCESSORIES SERIES**

NEVER BEFORE AVAILABLE IN PLASTIC, our Diorama Series breaks new ground in modeling innovation. Each kit contains buildings, accessories and matching, textured bases to form a complete diorama.

The creative flourishes are everywhere, like advertising on a street kiosk, period lamp posts, directing signs and more. The realism is exceptional. To complete the dioramas, some kits contain military figures in varied poses, including marching, resting and fighting. Their weapons, armored vehicles and accessories are included. MiniArt Models Catalogue 2017