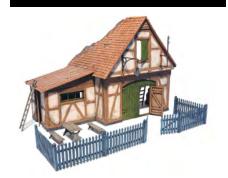

#### **BUILDINGS AND ACCESSORIES SERIES**

**35510** FRENCH VILLAGE HOUSE

35511 RUINED GARAGE

35513 FRENCH CAFÉ

35515 ARDENNES BUILDING

35517 POLISH VILLAGE HOUSE

FLAT TILE ROOF 35518

RUINED CITY BUILDING