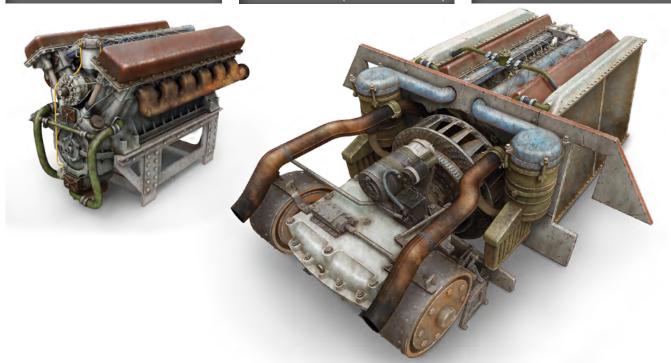

35146

35147

L1500A (Kfz.70) GERMAN PERSONNEL CAR

35148

35149

GAZ-03-30 Mod. 1938

35205

T-34 ENGINE(V-2-34) & TRANSMISSION SET