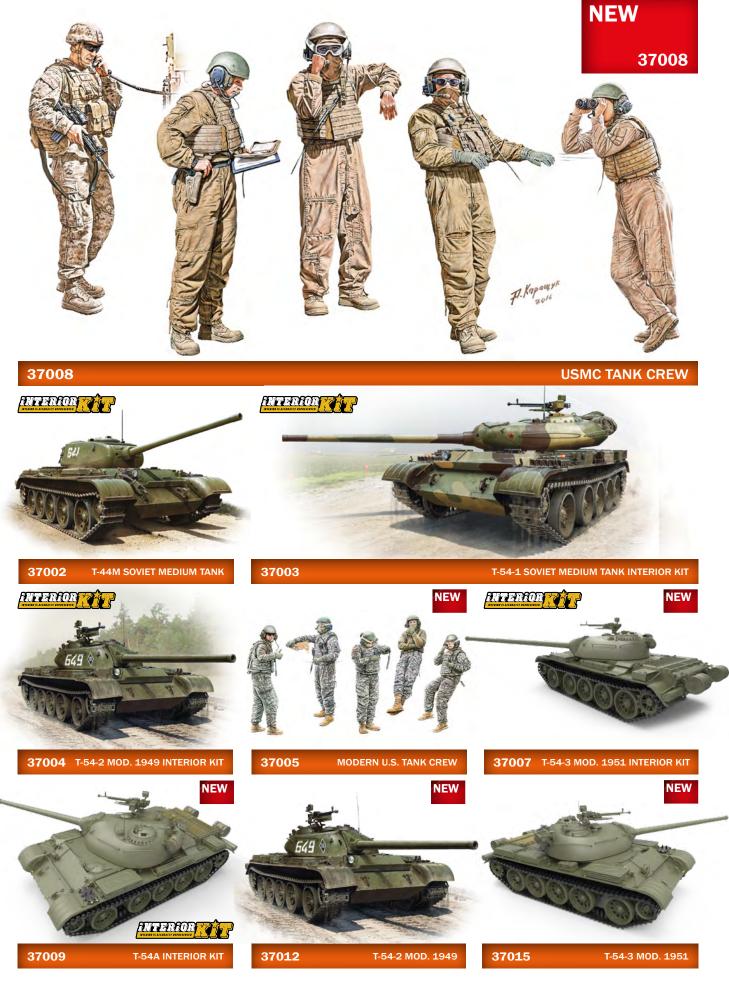

In 2014 the company together with all manufacturing facilities was relocated to Kiev, the capital city of Ukraine.

In 2016 was launched new series Military Miniatures, with the fisrt model of **37002 T-44M Soviet Medium Tank**. The series was continued with **37003 T-54-1 Soviet Medium Tank**.