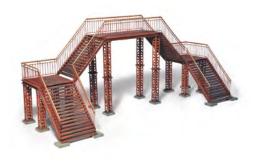

#### **HOUSEHOLD CROCKERY & GLASS SET**

35523 TRAM SUPPORTS AND STREET LAMPS

35524 NORMANDY VILLAGE HOUSE

35525 METAL STAIR

35526 RUINED HOUSE

35527 HOUSE RUIN

35530 STREET ACCESSORIES

35531 METAL BRIDGE