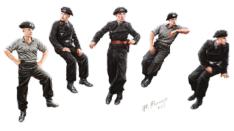

## AND WHILE SELECTION IS CRUCIAL TO YOUR ENJOYMENT,

quality is also an integral part of every MiniArt kit. We've raised the art of figure-making to a new level. We begin with sketches that craft a framework for poses and positions. Then, as part of the molding process, our figures are sculptured by an artisan adept at capturing each facial crease and nuanced detail. These figures are so real you can almost feel their emotion. Marching, resting, working and battle poses are natural and in synch with anatomical accuracy. Only reality's figures are more believable.

35001 SOVIET INFANTRY AT REST

35002 SOVIET INFANTRY ON MARCH

35010 GERMAN TANK CREW AT WORK

35011 GERMAN TANK REPAIR CREW

35014 U.S. 4X4 TRUCK BANTAM 40 BRC w/ CREW

**35021** GERMAN TANK CREW (WINTER 1943-1945)