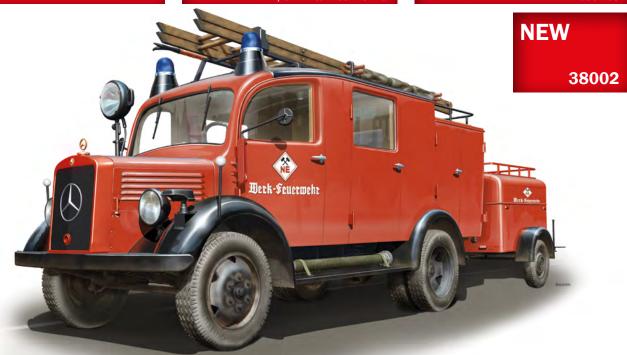

GERMAN RAILSTATION STAFF 1930-40S

38002

LF 8 WITH TSA. GERMAN LIGHT FIRE TRUCK

1:35

**BUILDINGS & ACCESSORIES** 

ADVANCED TECHNIQUES DELIVER DETAIL AND CONVENIENCE

In this ORIGINAL SERIES, the art of injection molding and the latest vacuum forming techniques merge to add a NEW DIMENSION to your hobby.