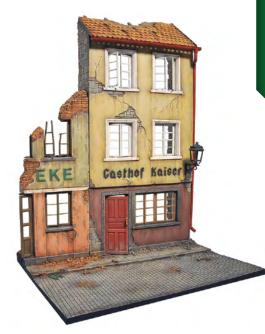

#### **BUILDINGS AND ACCESSORIES SERIES**

**35510** FRENCH VILLAGE HOUSE

35511 RUINED GARAGE

35513 FRENCH CAFÉ

35515 ARDENNES BUILDING

35517 POLISH VILLAGE HOUSE

FLAT TILE ROOF 35518

RUINED CITY BUILDING