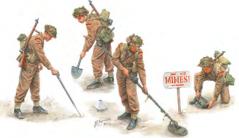

35091 SOVIET MINE DETECTORS

MiniArt Models Catalogue 2017

SU-85 MOD. 1944 (EARLY PRODUCTION)

35088 SOVIET 100mm SHELLS W/AMMO BOXES

35089 U.S. 101st AIRBORNE DIVISION (NORMANDY 1944)

35093 ITALIAN TANK CREW