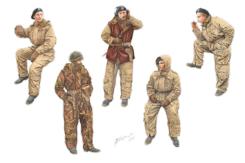

35064 SOVIET 57mm & 76mm

MiniArt Models Catalogue 2017

35245 U.S. SOLDIERS (RAINWEAR)

35065 GERMAN SOLDIERS AT WORK (RAD)

35067 BRITISH SCOUT CAR DINGO MK. Ib w/CREW

35068 SOVIET 122mm AMMUNITION

35069 BRITISH ARMOURED CAR CREW