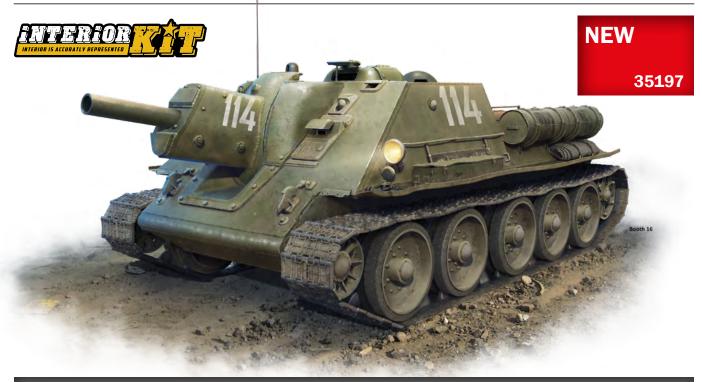

INTERIOR

35172 U.S.MOTORCYCLE WLA WITH RIDER

35173 GAZ-AAA CARGO TRUCK Mod. 1941

35175 SU-122 (INITIAL PRODUCTION)

35176 REST ON MOTORCYCLE

**35177** GAZ-AAA W/QUAD M-4 MAXIM

35178 SU-85 MOD. 1943 (EARLY PRODUCTION) W/CREW