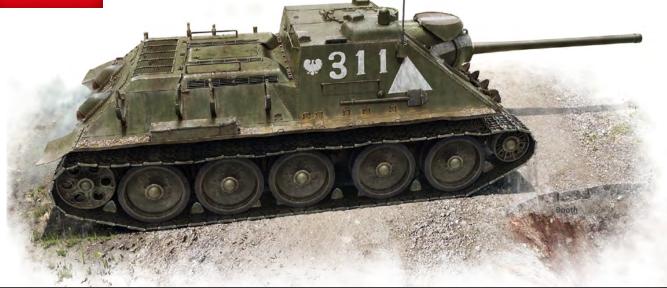

35126

U.S. TANK CREW

35128 JAPANESE TANK CREW

35129 USV-BR 76mm GUN Mod. 1941 W/LIMBER & CREW

MiniArt Models Catalogue 2017

JAGDPANZER SU-85 (R) W/CREW

35130 GAZ-MM. Mod. 3

35131 SOVIET TANK AMMO-LOADING CREW SET. SPECIAL EDITION