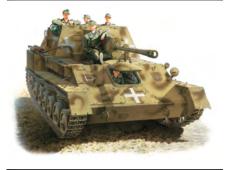

35026 GERMAN Pz. Kpfw. T-70 743 (r) w/CREW

SOVIET OFFICERS AT FIELD BRIEFING

GERMAN 7,62 cm GUN FK288 (r) w/CREW

35037 SOVIET SELF-PROP. GUN CREW

35039 GERMAN ARTILLERY TRACTOR T-70 (r) & GUN w/CREW

35040 GERMAN ARTILLERY CREW RIDERS