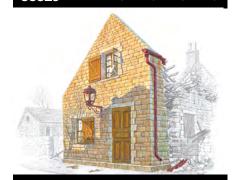

#### **BUILDINGS AND ACCESSORIES SERIES**

**35510** FRENCH VILLAGE HOUSE

35511 RUINED GARAGE

35513 FRENCH CAFÉ

35515 ARDENNES BUILDING

35517 POLISH VILLAGE HOUSE

FLAT TILE ROOF 35518

RUINED CITY BUILDING