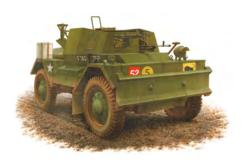

"Model of the year" 2010 for our 35067 British Scout Car Dingo - ModellFan. Internationales Magazin für Modellbau. Germany.

"Model of the year" 2015 for our 35162 Pz.III Ausf.B -ModellFan. Internationales Magazin für Modellbau. Germany.

35070 U.S. TANK CREW (NW EUROPE)

35071 BRITISH SOLDIERS TANK RIDERS

35072

GERMAN ARMOURED CAR CREW

35073 SOVIET 45mm SHELLS W/AMMO BOXES

35074

DINGO Mk. II Pz. Kpfw. Mk. I 202 (e) w/CREW

35077 DINGO Mk.III BRITISH ARMORED CAR w/CREW