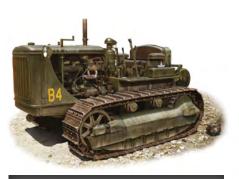

35140

Ya-12 Late Prod. SOVIET ARTILLERY TRACTOR

35141

GERMAN TANK CREW "AFRIKA KORPS"

35142

RED ARMY DRIVERS

35145

**BZ-38 REFUELLER** 

**GERMAN SOLDIERS (WINTER 1941-42)** 

35213 Pz. Kpfw. III Ausf. D-B

35216 T-34 Wafer-Type
Halved Workable Track Links Set

35210 Stug. III 0-Series

Pz. Kpfw. III Ausf. B w/Crew Special Edition 35221

35225

U.S. TRACTOR W/TOWING