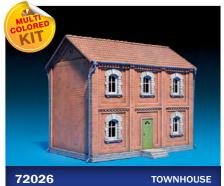

In 2012 the slogan was converted to a shorter variant: "MiniArt Models. Innovation is everything".

A new and additional product line was launched in the summer of 2012 – multi-coloured kits – models of buildings in 1/72 scale. This series of kits features plastic in six different colours and the buildings can be assembled unpainted for use by railway modellers, although in practice most are painted and weathered for a more realistic finish.

The range of MULTICOLORED KITS creates an opportunity to build up them in both ways: painted and unpainted