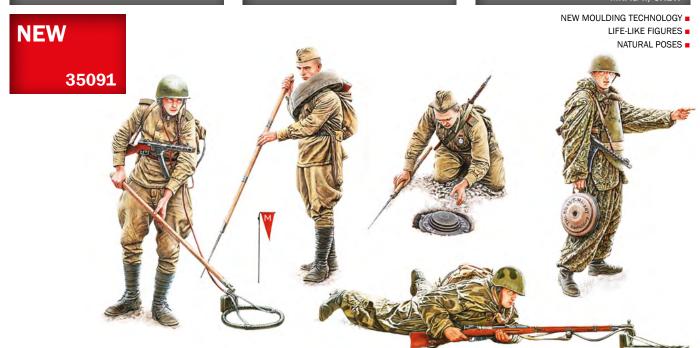

35091 SOVIET MINE DETECTORS

MiniArt Models Catalogue 2017

SU-85 MOD. 1944 (EARLY PRODUCTION)

35088 SOVIET 100mm SHELLS W/AMMO BOXES

35089 U.S. 101st AIRBORNE DIVISION (NORMANDY 1944)

35093 ITALIAN TANK CREW