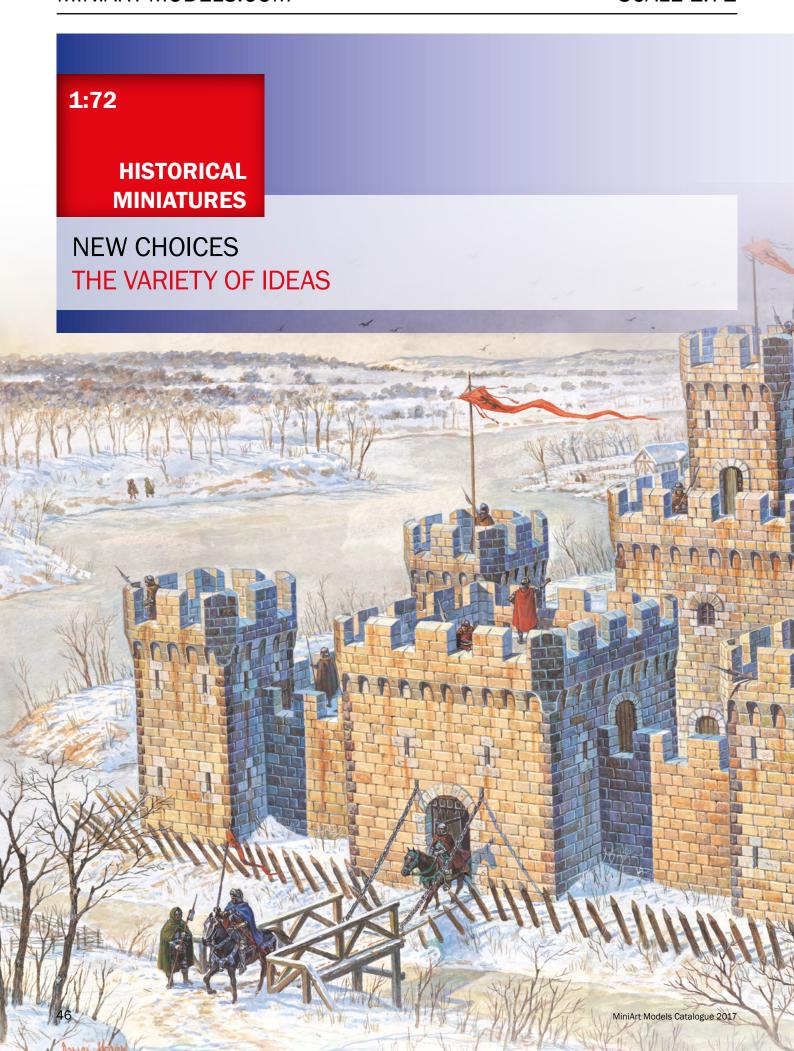

#### HISTORICAL MINIATURES SERIES

Modelers, gamers and hobbyists have never had the opportunity to work with these choices of subject matter in these chosen timeframes.

MiniArt has created, in plastic, a series of historically accurate stone fortress, castle, soldiers, weapons and accessories from the 4<sup>th</sup> through the 15<sup>th</sup> century and beyond.