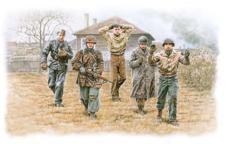

35078 BRITISH TANK CREW

35081 SOVIET ARTILLERY CREW

35082 LEICHTER Pz. Kpfw.

35083 ROYAL ENGINEERS

35084 "Battle of the Bulge"

35085 U.S. MILITARY POLICE

35086 GERMAN CIVILIANS

35087 SCOUT CAR DINGO