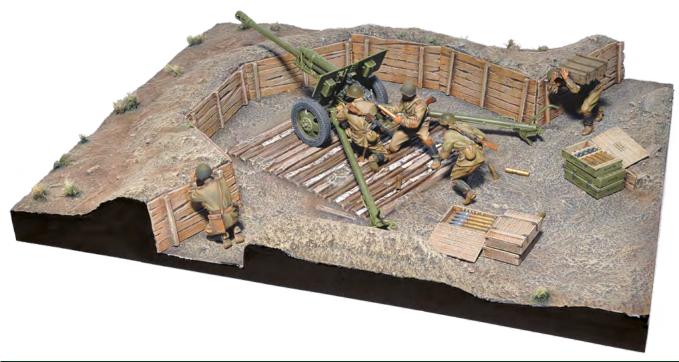

#### **BUILDINGS AND ACCESSORIES SERIES**

NEVER BEFORE AVAILABLE IN PLASTIC, our Diorama Series breaks new ground in modeling innovation. Each kit contains buildings, accessories and matching, textured bases to form a complete diorama.

The creative flourishes are everywhere, like advertising on a street kiosk, period lamp posts, directing signs and more. The realism is exceptional. To complete the dioramas, some kits contain military figures in varied poses, including marching, resting and fighting. Their weapons, armored vehicles and accessories are included. MiniArt Models Catalogue 2017