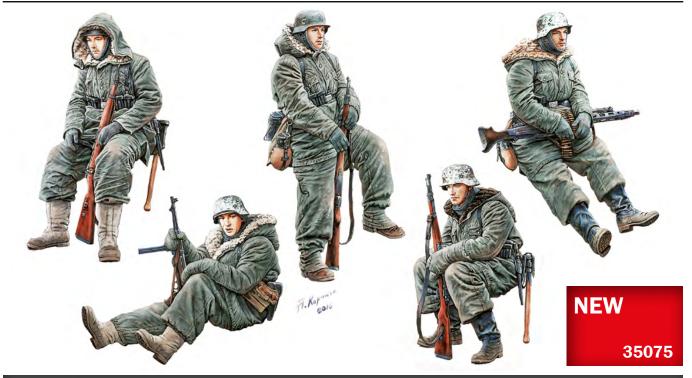

35075

**TOTENKOPF DIVISION (KHARKOV 1943)** 

**35150** MB L1500 A 4X4 CARGO TRUCK

35151 U.S. H

35152 AEC Mk.I ARMOURED CAR

35153 SOVIET TANK CREW AT WORK

35154 SOVIET INFANTRY AUTOMATIC

35155 AEC Mk.II ARMOURED CAR