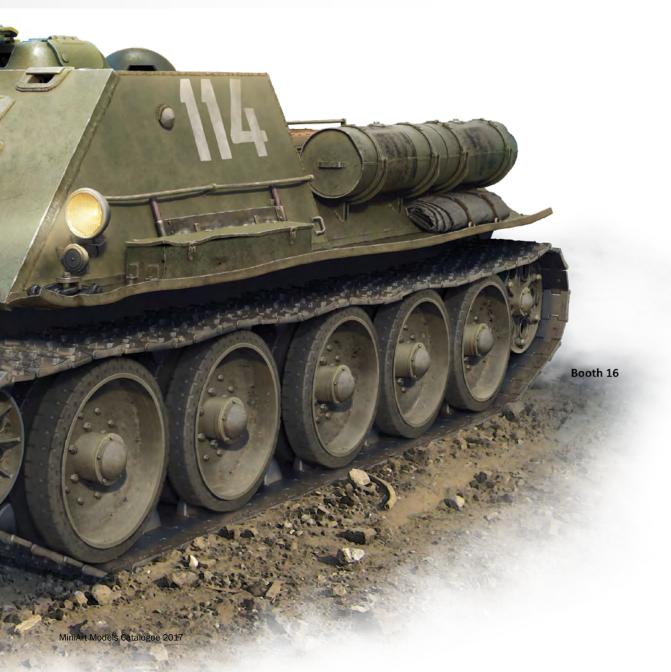

"Best AFV in 1/35 scale" 2012 for our 35127 GAZ-AAA -MHobby. Russia.

MiniArt Models Catalogue 2017

1:35 WWII MILITARY

**MINIATURES** 

COMPLETE PACKAGE EVERYTHING YOU NEED FOR AN ACCURATE MODEL IN ONE BOX