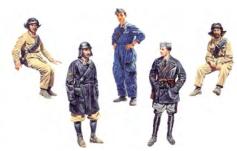

35126

U.S. TANK CREW

35128 JAPANESE TANK CREW

35129 USV-BR 76mm GUN Mod. 1941 W/LIMBER & CREW

MiniArt Models Catalogue 2017

JAGDPANZER SU-85 (R) W/CREW

35130 GAZ-MM. Mod. 3

35131 SOVIET TANK AMMO-LOADING CREW SET. SPECIAL EDITION

35187

SU-85 MOD. 1943 (MID PRODUCTION)

35188 U.S. ARMOURED BULDOZER

35190

U.S. AMMO-LOADING TANK CREW

35191

GERMAN TANK CREW (France 1940)

35192 GERMA