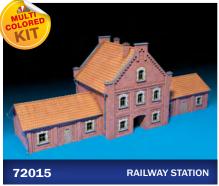

The range of MULTICOLORED KITS creates an opportunity to build up them in both ways: painted and unpainted