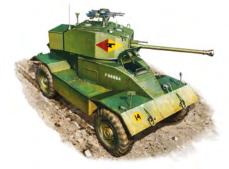

"Model of the year" 2010 for our 35067 British Scout Car Dingo - ModellFan. Internationales Magazin für Modellbau. Germany.

"Model of the year" 2015 for our 35162 Pz.III Ausf.B -ModellFan. Internationales Magazin für Modellbau. Germany.

35064 SOVIET 57mm & 76mm

MiniArt Models Catalogue 2017

35245 U.S. SOLDIERS (RAINWEAR)

35065 GERMAN SOLDIERS AT WORK (RAD)

35067 BRITISH SCOUT CAR DINGO MK. Ib w/CREW

35068 SOVIET 122mm AMMUNITION

35069 BRITISH ARMOURED CAR CREW

35070 U.S. TANK CREW (NW EUROPE)

35071 BRITISH SOLDIERS TANK RIDERS

35072

GERMAN ARMOURED CAR CREW

35073 SOVIET 45mm SHELLS W/AMMO BOXES

35074

DINGO Mk. II Pz. Kpfw. Mk. I 202 (e) w/CREW

35077 DINGO Mk.III BRITISH ARMORED CAR w/CREW