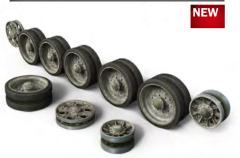

35112

WHEELS SET

35115 SOVIET LIMBER 52-R-353M Mod. 1942

35118 BRITISH TANK RIDERS (NW EUROPE)

35**121** 

BRITISH TANK CREW

35123 VALENTINE Mk. VI. CANADIAN -BUILT. Early Prod.

35124 GAZ-AA CARGO TRUCK

MiniArt Models Catalogue 2017 51