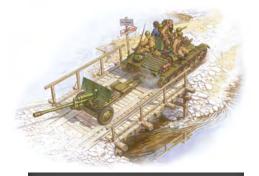

35026 GERMAN Pz. Kpfw. T-70 743 (r) w/CREW

SOVIET OFFICERS AT FIELD BRIEFING

GERMAN 7,62 cm GUN FK288 (r) w/CREW

35037 SOVIET SELF-PROP. GUN CREW

35039 GERMAN ARTILLERY TRACTOR T-70 (r) & GUN w/CREW

35040 GERMAN ARTILLERY CREW RIDERS