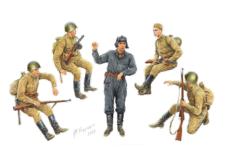

35026 GERMAN Pz. Kpfw. T-70 743 (r) w/CREW

SOVIET OFFICERS AT FIELD BRIEFING

GERMAN 7,62 cm GUN FK288 (r) w/CREW

35037 SOVIET SELF-PROP. GUN CREW

35039 GERMAN ARTILLERY TRACTOR T-70 (r) & GUN w/CREW

35040 GERMAN ARTILLERY CREW RIDERS