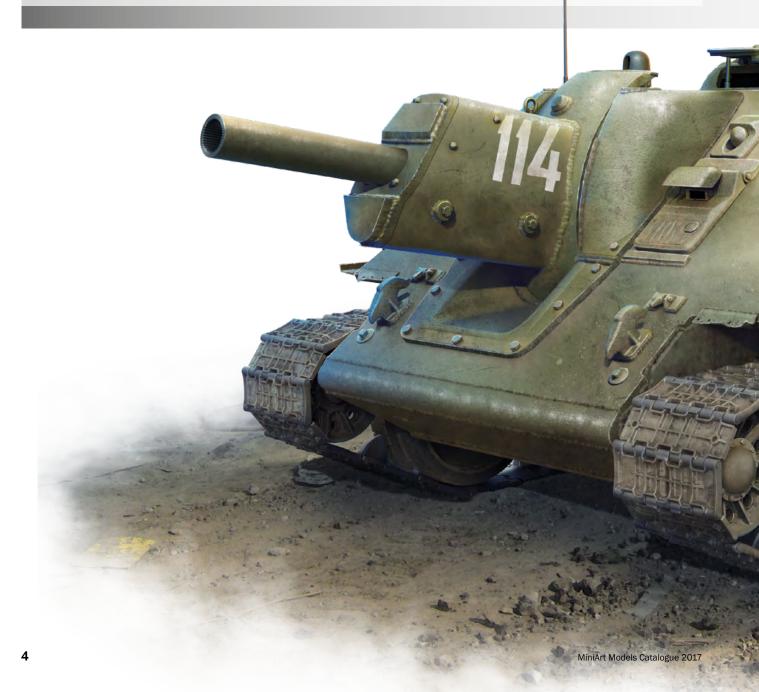

## IN CREATING TANKS, VEHICLES AND ARTILLERY,

we cut no corners. No facet is too small for special attention. Photoetched parts are used liberally to highlight details rarely exposed in other kits. Accessories like ammo boxes, artillery shells, oil drums, even small pails, are perfect.

## AND WHILE SELECTION IS CRUCIAL TO YOUR ENJOYMENT,

quality is also an integral part of every MiniArt kit. We've raised the art of figure-making to a new level. We begin with sketches that craft a framework for poses and positions. Then, as part of the molding process, our figures are sculptured by an artisan adept at capturing each facial crease and nuanced detail. These figures are so real you can almost feel their emotion. Marching, resting, working and battle poses are natural and in synch with anatomical accuracy. Only reality's figures are more believable.