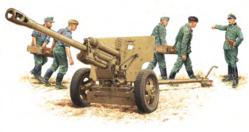

35026 GERMAN Pz. Kpfw. T-70 743 (r) w/CREW

SOVIET OFFICERS AT FIELD BRIEFING

GERMAN 7,62 cm GUN FK288 (r) w/CREW

35037 SOVIET SELF-PROP. GUN CREW

35039 GERMAN ARTILLERY TRACTOR T-70 (r) & GUN w/CREW

35040 GERMAN ARTILLERY CREW RIDERS