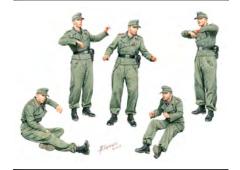

35001 SOVIET INFANTRY AT REST

35002 SOVIET INFANTRY ON MARCH

35010 GERMAN TANK CREW AT WORK

35011 GERMAN TANK REPAIR CREW

35014 U.S. 4X4 TRUCK BANTAM 40 BRC w/ CREW

**35021** GERMAN TANK CREW (WINTER 1943-1945)