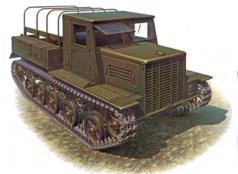

35140

Ya-12 Late Prod. SOVIET ARTILLERY TRACTOR

35141

GERMAN TANK CREW "AFRIKA KORPS"

35142

RED ARMY DRIVERS

35145

**BZ-38 REFUELLER** 