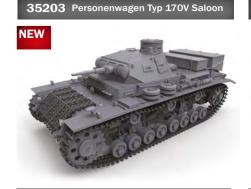

35094 SOVIET NAVAL TROOPS

35098 FIELD KITCHEN KP-42
WINTER SCENERY

35099 GAZ-AA FAMILY WHEELS SET

35101 U.S. MOTORCYCLE REPAIR CREW

35102 SOVIET INFANTRY WEAPONS & EQUIPMENT

35103 MB TYPE 170V. CABRIO SALOON

35104

7,62cm F.K. 39(r) GERMAN FIELD GUN

35105 FRENCH TANK CREW

35106 BRITISH INFANTRY TANK Mk. III

35107

GERMAN CAR TYPE 170V CABRIOLET B

35108 SOVIET INFANTR' SPECIAL EDITION

35109 SOVIET SOLDIERS AT REST