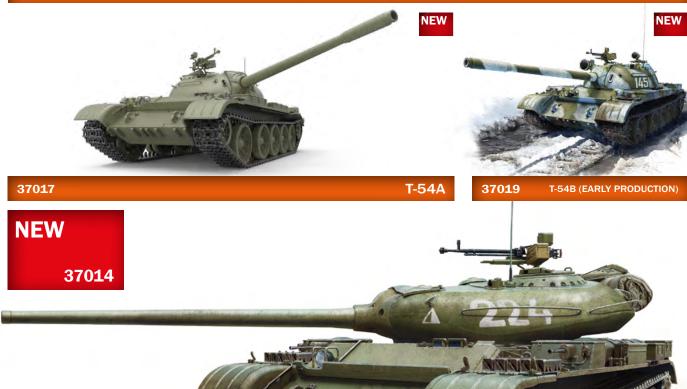

## MILITARY MINIATURES

OUR "POST WAR" AND "MODERN" PERIODS SERIES OF KITS ARE DESIGNED TO BRING YOU ALL OF MOST EXCITING INNOVATIONS AND TECHNOLOGICAL ADVANCES SINCE WWII.

From 1945 to the present day the world has changed and conflict has come and gone. This series of kits will include modern tanks, cars, trucks, AFV's and figures beautifully rendered and with scrupulous attention to detail. The aim here is to provide accurate, well engineered and excellently presented kits that will fascinate, excite and engage so as to immerse the modeller into the subject.

37014

T-54-1 SOVIET MEDIUM TANK

23

Booth

1:35

**MINIATURES** 

**NEW WAYS.** 

MINIATURES SERIES PRESENTS CIVILIAN SUBJECTS.