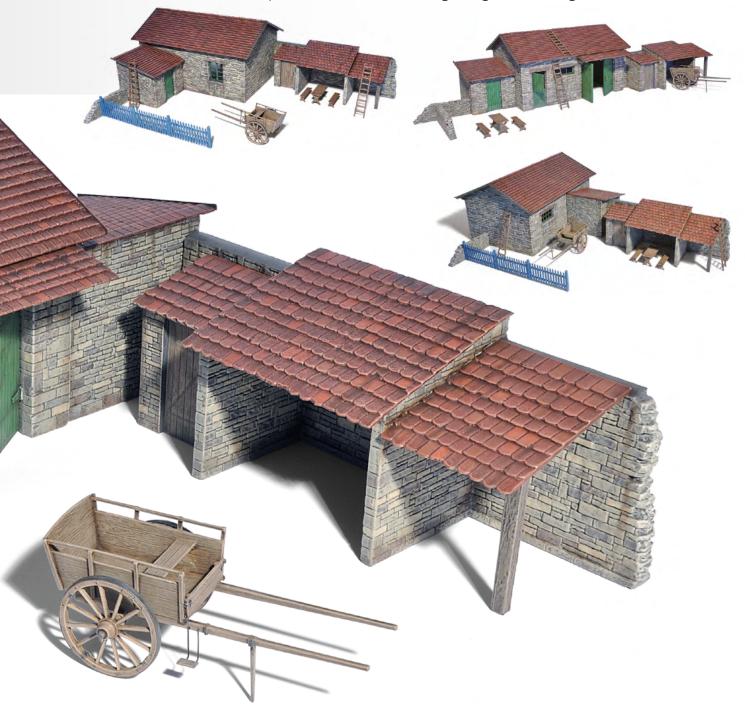

## **BUILDINGS AND ACCESSORIES SERIES**

**35552** 

SECTIONS OF BRICK BUILDING. MODULE DESIGN

35553

EUROPEAN CART

35555 EUROPEAN TILED ROOF

35556 SHED WITH WOODEN FENCE

**35557** WORKSHOP

35558 EUROPEAN FARMYARD

35560 STREET LAMPS & CLOCKS

MiniArt Models Catalogue 2017 35

35564