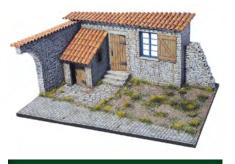

GERMAN RAILSTATION STAFF 1930-40S

38002

LF 8 WITH TSA. GERMAN LIGHT FIRE TRUCK

1:35

**BUILDINGS & ACCESSORIES** 

ADVANCED TECHNIQUES DELIVER DETAIL AND CONVENIENCE

In this ORIGINAL SERIES, the art of injection molding and the latest vacuum forming techniques merge to add a NEW DIMENSION to your hobby.

Vacuum formed roofs and walls, mesh with highly detailed injection molded windows, doors, stairs, gates and other architectural components to create **EXACTING REPLICAS**.

In contrast to ceramic and resin, plastic is more affordable, lightweight, and stronger.