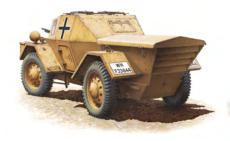

35070 U.S. TANK CREW (NW EUROPE)

35071 BRITISH SOLDIERS TANK RIDERS

35072

GERMAN ARMOURED CAR CREW

35073 SOVIET 45mm SHELLS W/AMMO BOXES

35074

DINGO Mk. II Pz. Kpfw. Mk. I 202 (e) w/CREW

35077 DINGO Mk.III BRITISH ARMORED CAR w/CREW