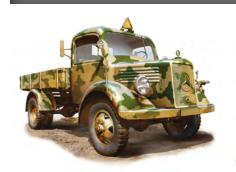

35140

Ya-12 Late Prod. SOVIET ARTILLERY TRACTOR

35141

GERMAN TANK CREW "AFRIKA KORPS"

35142

RED ARMY DRIVERS

35145

**BZ-38 REFUELLER** 