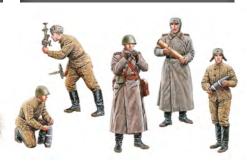

35001 SOVIET INFANTRY AT REST

35002 SOVIET INFANTRY ON MARCH

35010 GERMAN TANK CREW AT WORK

35011 GERMAN TANK REPAIR CREW

35014 U.S. 4X4 TRUCK BANTAM 40 BRC w/ CREW

**35021** GERMAN TANK CREW (WINTER 1943-1945)