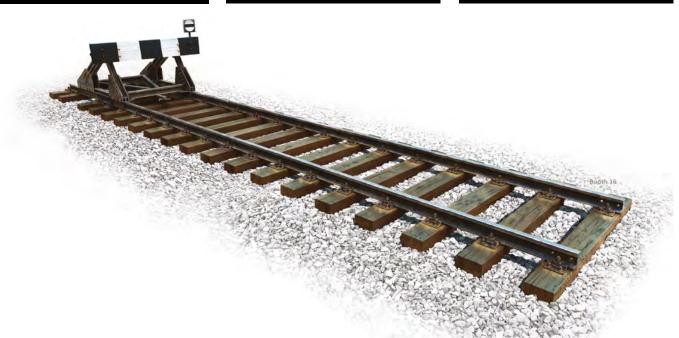

#### **BUILDINGS AND ACCESSORIES SERIES**

35568

RAILWAY TRACK & DEAD END (EUROPEAN GAUGE)

35543 NORTH AFRICAN RUINS

35567 **RAILROAD WATER CRANE** 

35545 BUILDING STAIR

35546

BRICK WALL. MODULE DESIGN