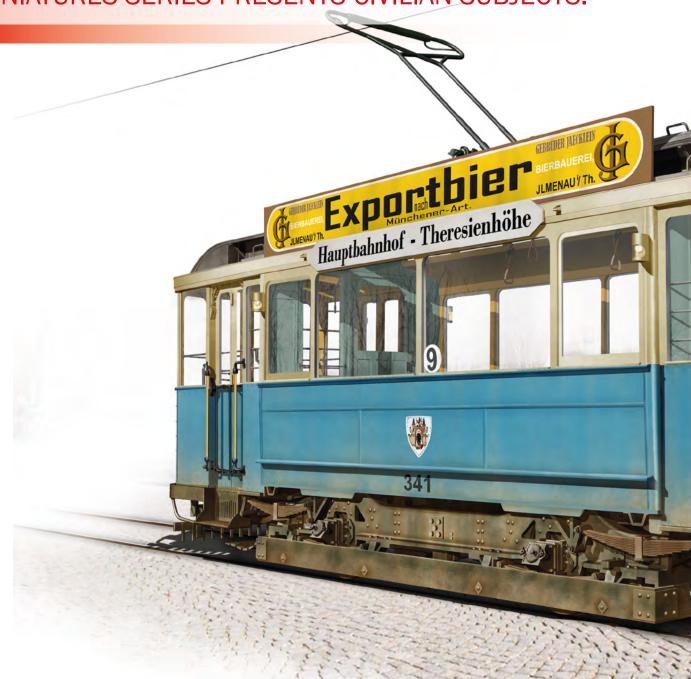

37014

T-54-1 SOVIET MEDIUM TANK

23

Booth

1:35

**MINIATURES** 

**NEW WAYS.** 

MINIATURES SERIES PRESENTS CIVILIAN SUBJECTS.

Unique nonmilitary subjects of the Miniatures series give new ways for modelers to enrich their imagination.

38004

GERMAN PASSENGER CAR TYPE 170V. SALOON 4 DOORS

38005 PASSENGER BUS GAZ-03-30

38006 SITTING PASSENGERS