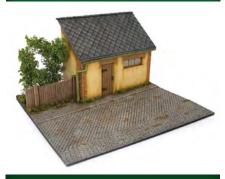

#### **BUILDINGS AND ACCESSORIES SERIES**

**35510** FRENCH VILLAGE HOUSE

35511 RUINED GARAGE

35513 FRENCH CAFÉ

35515 ARDENNES BUILDING

35517 POLISH VILLAGE HOUSE

FLAT TILE ROOF 35518

RUINED CITY BUILDING

#### **BUILDINGS AND ACCESSORIES SERIES**

NEVER BEFORE AVAILABLE IN PLASTIC, our Diorama Series breaks new ground in modeling innovation. Each kit contains buildings, accessories and matching, textured bases to form a complete diorama.

The creative flourishes are everywhere, like advertising on a street kiosk, period lamp posts, directing signs and more. The realism is exceptional. To complete the dioramas, some kits contain military figures in varied poses, including marching, resting and fighting. Their weapons, armored vehicles and accessories are included. MiniArt Models Catalogue 2017