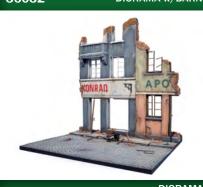

#### **BUILDINGS AND ACCESSORIES SERIES**

NEVER BEFORE AVAILABLE IN PLASTIC, our Diorama Series breaks new ground in modeling innovation. Each kit contains buildings, accessories and matching, textured bases to form a complete diorama.

The creative flourishes are everywhere, like advertising on a street kiosk, period lamp posts, directing signs and more. The realism is exceptional. To complete the dioramas, some kits contain military figures in varied poses, including marching, resting and fighting. Their weapons, armored vehicles and accessories are included. MiniArt Models Catalogue 2017

**36007** BUDAPEST 1945

36038 RUINED GERMAN HOUSES W/BASE

MiniArt Models Catalogue 2017 41

COBBLESTONE PAVEMENT

36045

NORMAN STREET

36046

COUNTRY ROAD