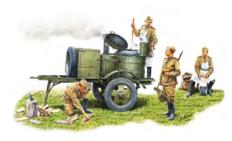

35055 SOVIET SOLDIERS RIDERS

**35056** SOVIET T-70M & ZIS-3 w/CREW

35057 HORSES DRAWN FIELD KITCHEN KP-4:

35060 GERMAN TANK CREW (FRANCE 1944)

35061 SOVIET FIELD KITCHEN KP-42

35062 GERMAN SOLDIERS AT REST

35094 SOVIET NAVAL TROOPS

35098 FIELD KITCHEN KP-42
WINTER SCENERY

35099 GAZ-AA FAMILY WHEELS SET

35101 U.S. MOTORCYCLE REPAIR CREW

35102 SOVIET INFANTRY WEAPONS & EQUIPMENT

35103 MB TYPE 170V. CABRIO SALOON