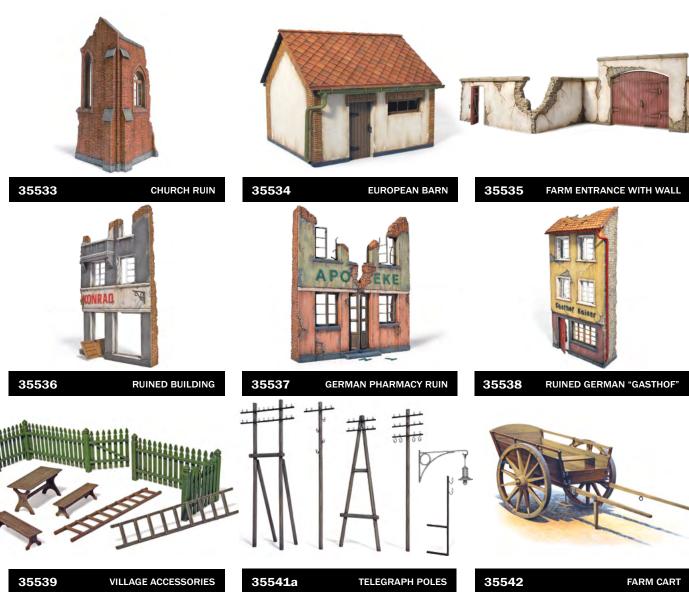

#### RAILROAD TRACK (RUSSIAN GAUGE)

35004 POLISH CITY BUILDING

35006 UKRAINIAN CITY BUILDING

35013 AUSTRIAN CITY BUILDING

35015 BELGIUM VILLAGE HOUSE

35018 CZECH CITY BUILDING

**35501** EAST PRUSSIAN CITY BUILDING

35503 NORMANDY CITY BUILDING

35504 LITHUANIAN CITY BUILDING

35506 GERMAN CITY BUILDING

#### **BUILDINGS AND ACCESSORIES SERIES**

**35510** FRENCH VILLAGE HOUSE

35511 RUINED GARAGE

35513 FRENCH CAFÉ

35515 ARDENNES BUILDING

35517 POLISH VILLAGE HOUSE

FLAT TILE ROOF 35518

RUINED CITY BUILDING

35520 RUINED VILLAGE HOUSE

35566 **RAILWAY SEMAPHORE** 

VILLAGE WORKSHOP **35521** 

31 MiniArt Models Catalogue 2017

35559

#### **HOUSEHOLD CROCKERY & GLASS SET**

35523 TRAM SUPPORTS AND STREET LAMPS

35524 NORMANDY VILLAGE HOUSE

35525 METAL STAIR

35526 RUINED HOUSE

35527 HOUSE RUIN

35530 STREET ACCESSORIES

35531 METAL BRIDGE

#### **BUILDINGS AND ACCESSORIES SERIES**

35568

RAILWAY TRACK & DEAD END (EUROPEAN GAUGE)

35543 NORTH AFRICAN RUINS

35567 **RAILROAD WATER CRANE** 

35545 BUILDING STAIR

35546

BRICK WALL. MODULE DESIGN

35548 FURNITURE SET

WOODEN BARR VILLAGE U 35550

## **BUILDINGS AND ACCESSORIES SERIES**

**35552** 

SECTIONS OF BRICK BUILDING. MODULE DESIGN

35553

EUROPEAN CART

35555 EUROPEAN TILED ROOF

35556 SHED WITH WOODEN FENCE

**35557** WORKSHOP

35558 EUROPEAN FARMYARD

35560 STREET LAMPS & CLOCKS

MiniArt Models Catalogue 2017 35

35564

#### OFFICE FURNITURE & ACCESSORIES

**RAILWAY TOOLS & EQUIPMENT** 

35563

**CONCRETE TELEGRAPH POLES** 

35573

MILK BOTTLES & WOODEN CRATES