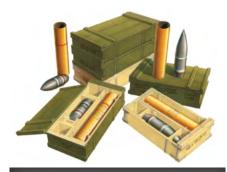

35064 SOVIET 57mm & 76mm

MiniArt Models Catalogue 2017

35245 U.S. SOLDIERS (RAINWEAR)

35065 GERMAN SOLDIERS AT WORK (RAD)

35067 BRITISH SCOUT CAR DINGO MK. Ib w/CREW

35068 SOVIET 122mm AMMUNITION

35069 BRITISH ARMOURED CAR CREW

35070 U.S. TANK CREW (NW EUROPE)

35071 BRITISH SOLDIERS TANK RIDERS

35072

GERMAN ARMOURED CAR CREW

35073 SOVIET 45mm SHELLS W/AMMO BOXES

35074

DINGO Mk. II Pz. Kpfw. Mk. I 202 (e) w/CREW

35077 DINGO Mk.III BRITISH ARMORED CAR w/CREW