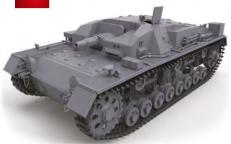

INTERIOR

35172 U.S.MOTORCYCLE WLA WITH RIDER

35173 GAZ-AAA CARGO TRUCK Mod. 1941

35175 SU-122 (INITIAL PRODUCTION)

35176 REST ON MOTORCYCLE

**35177** GAZ-AAA W/QUAD M-4 MAXIM

35178 SU-85 MOD. 1943 (EARLY PRODUCTION) W/CREW