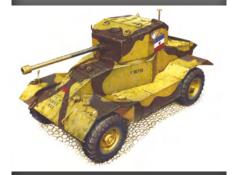

35070 U.S. TANK CREW (NW EUROPE)

35071 BRITISH SOLDIERS TANK RIDERS

35072

GERMAN ARMOURED CAR CREW

35073 SOVIET 45mm SHELLS W/AMMO BOXES

35074

DINGO Mk. II Pz. Kpfw. Mk. I 202 (e) w/CREW

35077 DINGO Mk.III BRITISH ARMORED CAR w/CREW