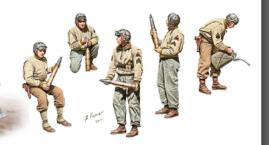

35091 SOVIET MINE DETECTORS

MiniArt Models Catalogue 2017

SU-85 MOD. 1944 (EARLY PRODUCTION)

35088 SOVIET 100mm SHELLS W/AMMO BOXES

35089 U.S. 101st AIRBORNE DIVISION (NORMANDY 1944)

35093 ITALIAN TANK CREW