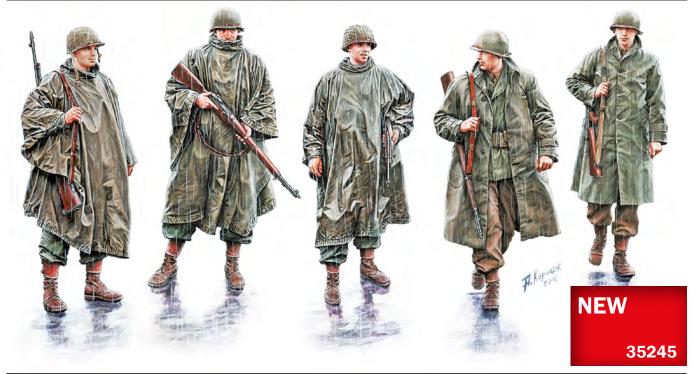

35064 SOVIET 57mm & 76mm

MiniArt Models Catalogue 2017

35245 U.S. SOLDIERS (RAINWEAR)

35065 GERMAN SOLDIERS AT WORK (RAD)

35067 BRITISH SCOUT CAR DINGO MK. Ib w/CREW

35068 SOVIET 122mm AMMUNITION

35069 BRITISH ARMOURED CAR CREW