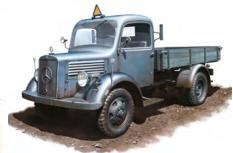

35140

Ya-12 Late Prod. SOVIET ARTILLERY TRACTOR

35141

GERMAN TANK CREW "AFRIKA KORPS"

35142

RED ARMY DRIVERS

35145

**BZ-38 REFUELLER** 