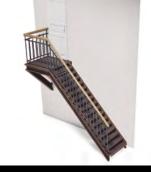

#### **HOUSEHOLD CROCKERY & GLASS SET**

35523 TRAM SUPPORTS AND STREET LAMPS

35524 NORMANDY VILLAGE HOUSE

35525 METAL STAIR

35526 RUINED HOUSE

35527 HOUSE RUIN

35530 STREET ACCESSORIES

35531 METAL BRIDGE

#### **BUILDINGS AND ACCESSORIES SERIES**

35568

RAILWAY TRACK & DEAD END (EUROPEAN GAUGE)

35543 NORTH AFRICAN RUINS

35567 **RAILROAD WATER CRANE** 

35545 BUILDING STAIR

35546

BRICK WALL. MODULE DESIGN