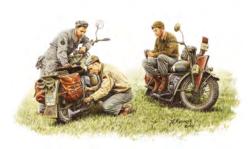

INTERIOR

35172 U.S.MOTORCYCLE WLA WITH RIDER

35173 GAZ-AAA CARGO TRUCK Mod. 1941

35175 SU-122 (INITIAL PRODUCTION)

35176 REST ON MOTORCYCLE

**35177** GAZ-AAA W/QUAD M-4 MAXIM

35178 SU-85 MOD. 1943 (EARLY PRODUCTION) W/CREW

35179 U.S. MOTORCYCLE WLA WITH RIFLEMAN

35180 U.S. ARMY DRIVERS

35181 SU-122 (EARLY PRODUCTION)

35182 U.S. SOLDIER PUSHING MOTORCYCLE

35183 GAZ-AAA w/Shelter

35184 U.S. ARMY TRACTOR

35185 SOVIET HEAVY ARTILLERY CREW. SPECIAL EDITION