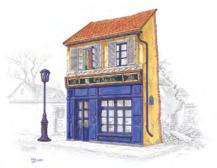

#### **BUILDINGS AND ACCESSORIES SERIES**

**35510** FRENCH VILLAGE HOUSE

35511 RUINED GARAGE

35513 FRENCH CAFÉ

35515 ARDENNES BUILDING

35517 POLISH VILLAGE HOUSE

FLAT TILE ROOF 35518

RUINED CITY BUILDING