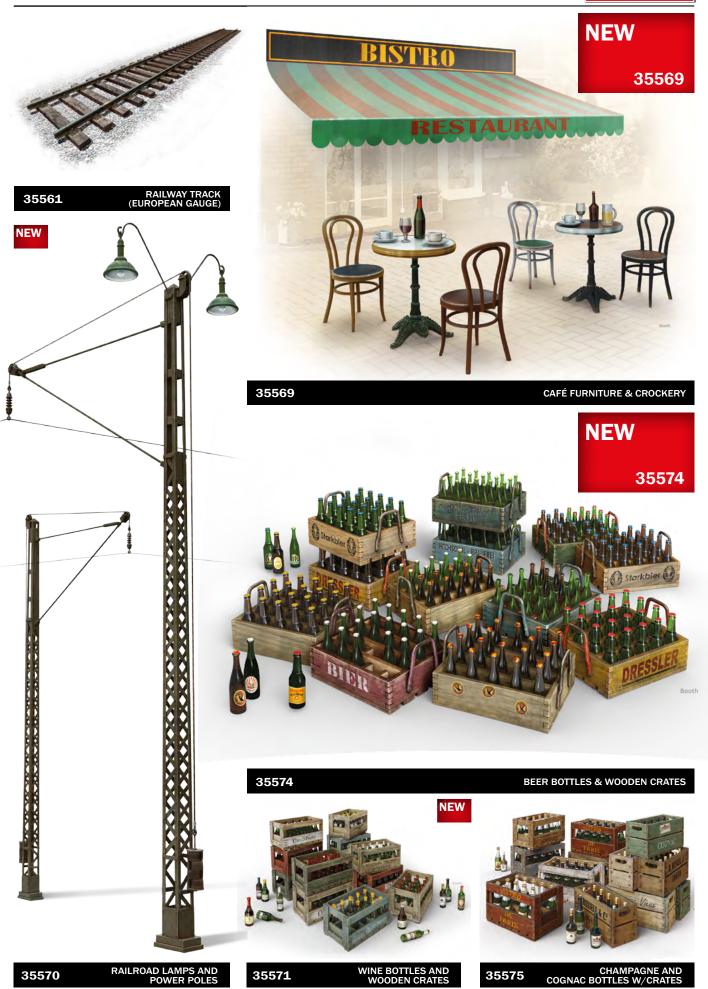

#### OFFICE FURNITURE & ACCESSORIES

**RAILWAY TOOLS & EQUIPMENT** 

35563

**CONCRETE TELEGRAPH POLES** 

35573

MILK BOTTLES & WOODEN CRATES