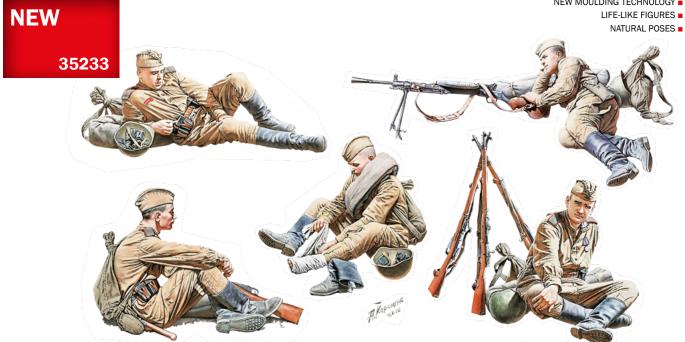

35167

GERMAN TANK CREW

35168

U.S. MILITARY POLICEMAN w/MOTORCYCLE

NEW MOULDING TECHNOLOGY ■

35233

**SOVIET SOLDIERS TAKING A BREAK** 

35170 SOVIET HEAVY INFANTRY WEAPONS & EQUIPMENT