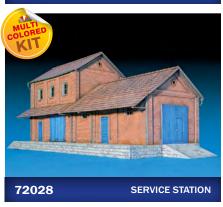

In 2012 the slogan was converted to a shorter variant: "MiniArt Models. Innovation is everything".

A new and additional product line was launched in the summer of 2012 – multi-coloured kits – models of buildings in 1/72 scale. This series of kits features plastic in six different colours and the buildings can be assembled unpainted for use by railway modellers, although in practice most are painted and weathered for a more realistic finish.

The range of MULTICOLORED KITS creates an opportunity to build up them in both ways: painted and unpainted