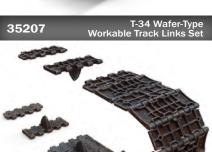

**GERMAN SOLDIERS (WINTER 1941-42)** 

35213 Pz. Kpfw. III Ausf. D-B

35216 T-34 Wafer-Type
Halved Workable Track Links Set

35210 Stug. III 0-Series

Pz. Kpfw. III Ausf. B w/Crew Special Edition 35221

35225

U.S. TRACTOR W/TOWING