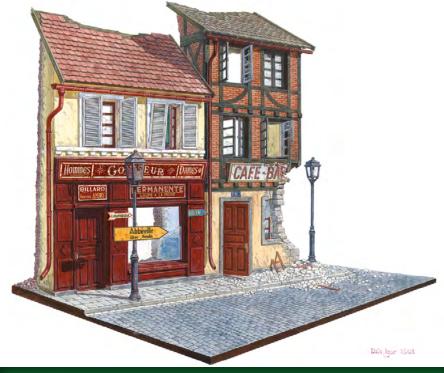

#### **BUILDINGS AND ACCESSORIES SERIES**

NEVER BEFORE AVAILABLE IN PLASTIC, our Diorama Series breaks new ground in modeling innovation. Each kit contains buildings, accessories and matching, textured bases to form a complete diorama.

The creative flourishes are everywhere, like advertising on a street kiosk, period lamp posts, directing signs and more. The realism is exceptional. To complete the dioramas, some kits contain military figures in varied poses, including marching, resting and fighting. Their weapons, armored vehicles and accessories are included. MiniArt Models Catalogue 2017