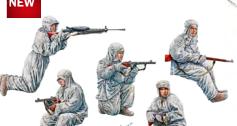

**GERMAN SOLDIERS (WINTER 1941-42)** 

35213 Pz. Kpfw. III Ausf. D-B

35216 T-34 Wafer-Type
Halved Workable Track Links Set

35210 Stug. III 0-Series

Pz. Kpfw. III Ausf. B w/Crew Special Edition 35221

35225

U.S. TRACTOR W/TOWING