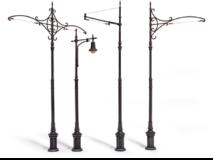

#### **HOUSEHOLD CROCKERY & GLASS SET**

35523 TRAM SUPPORTS AND STREET LAMPS

35524 NORMANDY VILLAGE HOUSE

35525 METAL STAIR

35526 RUINED HOUSE

35527 HOUSE RUIN

35530 STREET ACCESSORIES

35531 METAL BRIDGE

35558 EUROPEAN FARMYARD

35560 STREET LAMPS & CLOCKS

MiniArt Models Catalogue 2017 35

35564